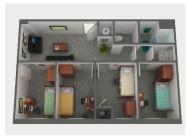

### New in 2017 - Placer Hall

Suites with 2 or 4 separate bedrooms, private bathroom, and shared living room.

(max of 4 people per room) \$82.00

Prices listed are per room, per day and include linen. Prices are applicable to group billing (not individual); maximum occupancy for each style room is listed in parentheses. Prices do not include applicable SD state sales tax.