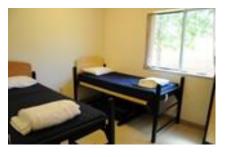

### Silver Package - Connolly or Palmerton Halls

Bathrooms down the hall (max of 2 people per room) \$30.00

# Gold Package - Peterson Hall

In room bath, bunked beds (max of 4 people per room) \$72.00

## Platinum Package - Peterson Hall

In-room bath, private bedrooms (max of 4 people per room)

\$82.00