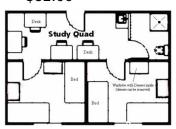

### New in 2017 - Placer Hall

Suites with 2 or 4 separate bedrooms, private bathroom, and shared living room.

(max of 4 people per room) \$82.00

Prices listed are per room, per day and include linen. Prices are applicable to group billing (not individual); maximum occupancy for each style room is listed in parentheses. Prices do not include applicable SD state sales tax.