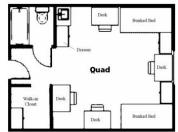

### New in 2017 - Placer Hall

Suites with 2 or 4 separate bedrooms, private bathroom, and shared living room.

(max of 4 people per room) \$82.00

Prices listed are per room, per day and include linen. Prices are applicable to group billing (not individual); maximum occupancy for each style room is listed in parentheses. Prices do not include applicable SD state sales tax.