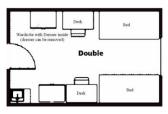

### Silver Package - Connolly or Palmerton Halls

Bathrooms down the hall (max of 2 people per room) \$30.00

# Gold Package - Peterson Hall

In room bath, bunked beds (max of 4 people per room) \$72.00

## Platinum Package - Peterson Hall

In-room bath, private bedrooms (max of 4 people per room)

\$82.00

### New in 2017 - Placer Hall

Suites with 2 or 4 separate bedrooms, private bathroom, and shared living room.

(max of 4 people per room) \$82.00

Prices listed are per room, per day and include linen. Prices are applicable to group billing (not individual); maximum occupancy for each style room is listed in parentheses. Prices do not include applicable SD state sales tax.