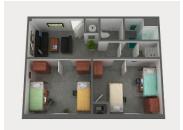

# Gold Package - Peterson Hall

In room bath, bunked beds (max of 4 people per room) \$72.00

## Platinum Package - Peterson Hall

In-room bath, private bedrooms (max of 4 people per room)

\$82.00