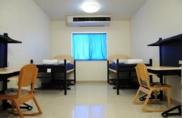

### Silver Package - Connolly or Palmerton Halls

Bathrooms down the hall (max of 2 people per room) \$30.00

# Gold Package - Peterson Hall

In room bath, bunked beds (max of 4 people per room) \$72.00

## Platinum Package - Peterson Hall

In-room bath, private bedrooms (max of 4 people per room)

\$82.00

### New in 2017 - Placer Hall

Suites with 2 or 4 separate bedrooms, private bathroom, and shared living room.

(max of 4 people per room) \$82.00

Prices listed are per room, per day and include linen. Prices are applicable to group billing (not individual); maximum occupancy for each style room is listed in parentheses. Prices do not include applicable SD state sales tax.